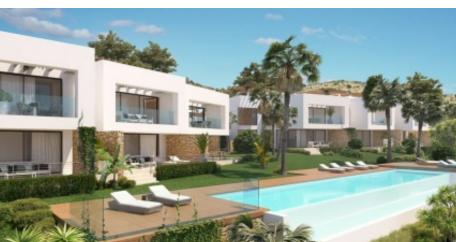

## Font Del Llop

70 m<sup>2</sup>

This residence is located on the Font del Llop Golf Resort in an avant-garde design that integrates perfectly with the environment and the natural atmosphere.

This residence consists of two buildings on two floors, with outdoor parking spaces, a communal swimming pool and large green communal areas.

Font del Llop is strategically located in the heart of the province of Alicante. It is 10 minutes away from Alicante-Elche International

It is 1 km away from shops and 24 km to the beach. The nearest train station is in Alicante, 15 minutes from the golf course. In addition, there is a modern road network connecting it to the main cities of Spain.

The residence is 20 minutes away from the beautiful unspoilt beaches of the Mediterranean Sea and is situated in a green environment of +/- 25 km of free terrain for hiking and mountain biking.