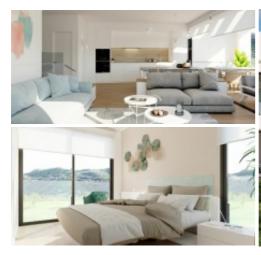

## Font Del Llop

70 m<sup>2</sup>

This residence is located on the Font del Llop Golf Resort in an avant-garde design that integrates perfectly with the environment and the natural atmosphere.

This residence consists of two buildings on two floors, with outdoor parking spaces, a communal swimming pool and large green communal areas.

We have the option of 2 or 3 bedrooms and two bathrooms, upstairs with solarium or ground floor apartments.

All apartments comply with the high performance in terms of energy efficiency.

The flat offered here is fully finished and furnished and equipped with screens.