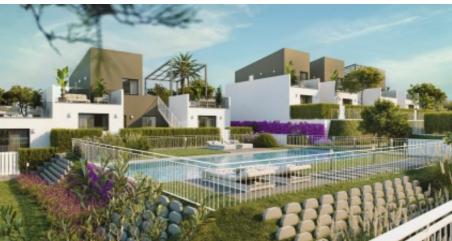

## Altaona Village

76 m<sup>2</sup>

New launch of attached and semi-detached homes in beautiful natural setting! The houses feature 2 to 3 bedrooms and 2 bathrooms. Designed towards the surrounding landscapes, modern architecture is combined with the warmth of high quality and natural materials. There is an eye for light, comfort and harmony with your outdoor spaces. Your residence has an open kitchen that connects to your living space. The units are built on different levels, with plots ranging from 135 m² to 190 m². There is an option to build your own swimming pool in your garden. Within the project you will find communal gardens, designed to the landscape as well as a large communal pool. Altaona Golf and Country Village, an excellent 18-hole golf resort, is located at the foot of a nature reserve and valley that surrounds Murcia and acts as the green lung for this region. A mountain area full of hiking trails, where you can take long walks or go mountain biking. Just 10 minutes from the city center of Murcia and connected to Cartagena and the sea. You will enjoy an excellent climate in the middle of nature, perfect for your health and rest. Easily accessible via the airport in Murcia, 15 minutes away or that of Alicante, 55 minutes away.