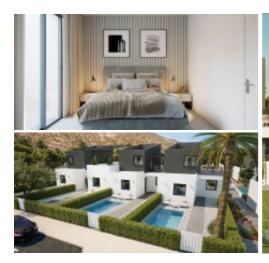

## Altaona Village

76 m<sup>2</sup>

New launch of attached and semi-detached homes in beautiful natural setting! The houses feature 2 to 3 bedrooms and 2 bathrooms. Designed towards the surrounding landscapes, modern architecture is combined with the warmth of high quality and natural materials. There is an eye for light, comfort and harmony with your outdoor spaces. Your residence has an open kitchen that connects to your living space. The units are built on different levels, with plots ranging from 135 m² to 190 m². There is an option to build your own swimming pool in your garden. Within the project you will find communal gardens, designed to the landscape as well as a large communal pool. Altaona Golf and Country Village, an excellent 18-hole golf resort, is located at the foot of a nature reserve and valley that surrounds Murcia and acts as the green lung for this region. A mountain area full of hiking trails, where you can take long walks or go mountain biking. Just 10 minutes from the city center of Murcia and connected to Cartagena and the sea. You will enjoy an excellent climate in the middle of nature, perfect for your health and rest. Easily accessible via the airport in Murcia, 15 minutes away or that of Alicante, 55 minutes away.